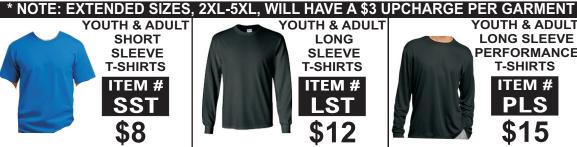

## CAMERON COMETS GEAR

\*Screen printed graphic on shirts

\*Embroidery: on Stadium Chairs & lower left cuff of pant.

YOUTH & ADULT SHORT **SLEEVE** T-SHIRTS ITEM #

SST

COLORS: ROYAL, BLACK, LIME, CHARCOAL

SIZES:YOUTH YS - YXL ADULT AS - A4XL

**COLORS:** ROYAL, BLACK, LIME, CHARCOAL

YOUTH & ADULT **LONG SLEEVE** PERFORMANCE **T-SHIRTS** 

ITEM #

IRON GREY(Adult Only) COLORS: ROYAL, BLACK,

SIZES:YOUTH YS - YXL ADULT AS - A4XL SIZES:YOUTH YS - YXL ADULT AS - A4XL