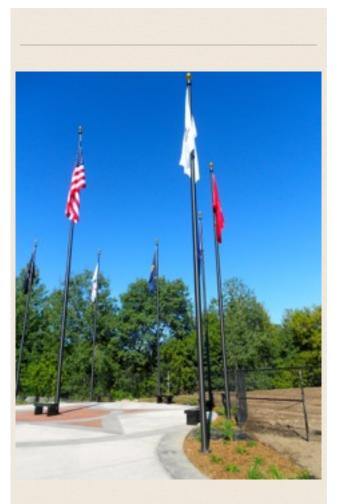

Donations for the Veterans' Tribute Plaza will help sustain this beautiful memorial for many years. The Cameron High School Student Council is responsible for the perpetual care of the plaza.

The memorial landscape includes service branch flags, memorial benches, and legacy pavers.