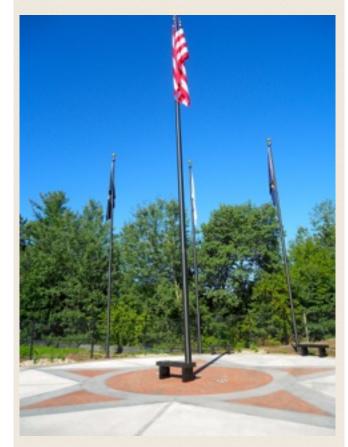

Donations for the Veterans' Tribute Plaza will help sustain this beautiful memorial for many years. The Cameron High School Student Council is responsible for the perpetual care of the plaza.

The memorial landscape includes service branch flags, memorial benches, and legacy pavers.