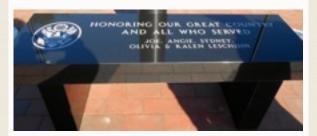

Honor Wall Supporting Level \$200 + (1.5" x 3") Bronze Level \$1000 + (3" x 9") Please complete donation form

Memorial Benches: \$1,500 Please contact CHS Student Council Advisor Sarah Pica spica@cameron.k12.wi.us

## VETERANS' MEMORIAL

If you are making a donation to the memorial of \$200 or more without purchasing a legacy paver or memorial bench, your donation will be recognized on our honor wall. These funds will be accumulated on an annual basis to allow individuals the ability to work toward a funding level. For example, an individual who donates \$50 for four years will be recognized at the \$200 supporter level once they have reached this donation level.